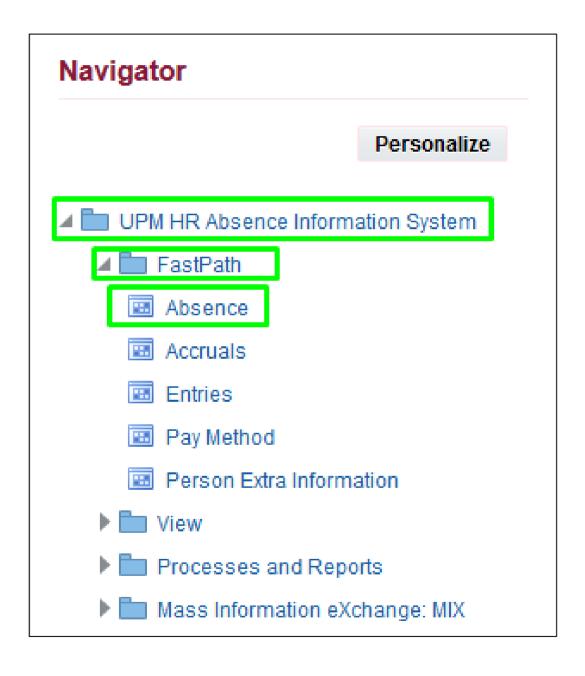

## Navigator

Step 1: On the Navigator, go to **CU HR Absence Information System -> FastPath -> Absence.** 