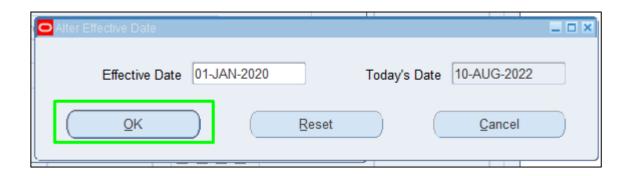

#### **Alter Leave Start Date**

Step 2: Change the effective date of the employee depending on the Actual Start of Leave by clicking the **Yes** button.

Step 3: After changing the effective date, click the **OK** button.