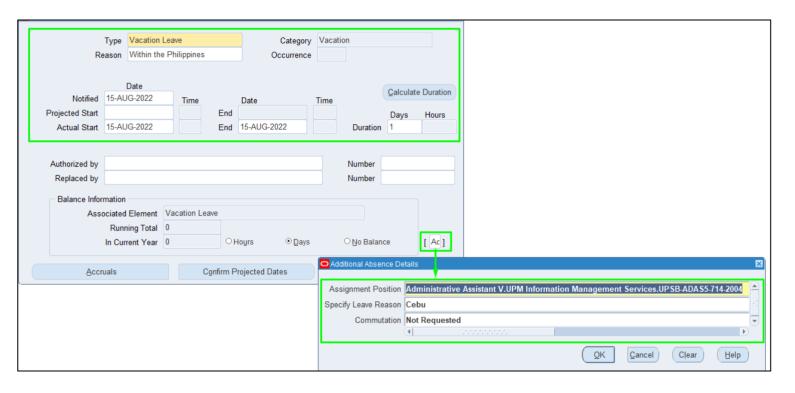

# UIS: Creation of Leave thru Java Application

**QUICK GUIDE v1.0** 

## Navigator

Step 1: On the Navigator, go to **CU HR Absence Information System -> FastPath -> Absence.** 



#### **Alter Leave Start Date**

Step 2: Change the effective date of the employee depending on the Actual Start of Leave by clicking the **Yes** button.



Step 3: After changing the effective date, click the **OK** button.



#### Leave Details

Step 4: Fill out the Leave Details. Then click Save.



### **Technical Support**

For technical support, please contact us at the UP System ICT Support at:

https://ictsupport.up.edu.ph/



This document was was prepared by the Office of the Vice President for Development-Information Technology Development Center (OVPD-ITDC).