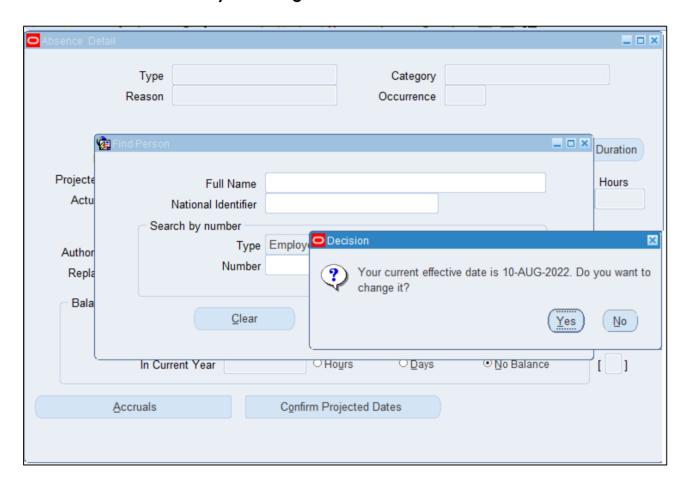

#### **Alter Leave Start Date**

Step 2: Change the effective date of the employee depending on the Actual Start of Leave by clicking the **Yes** button.

Step 3: After changing the effective date, click the **OK** button.